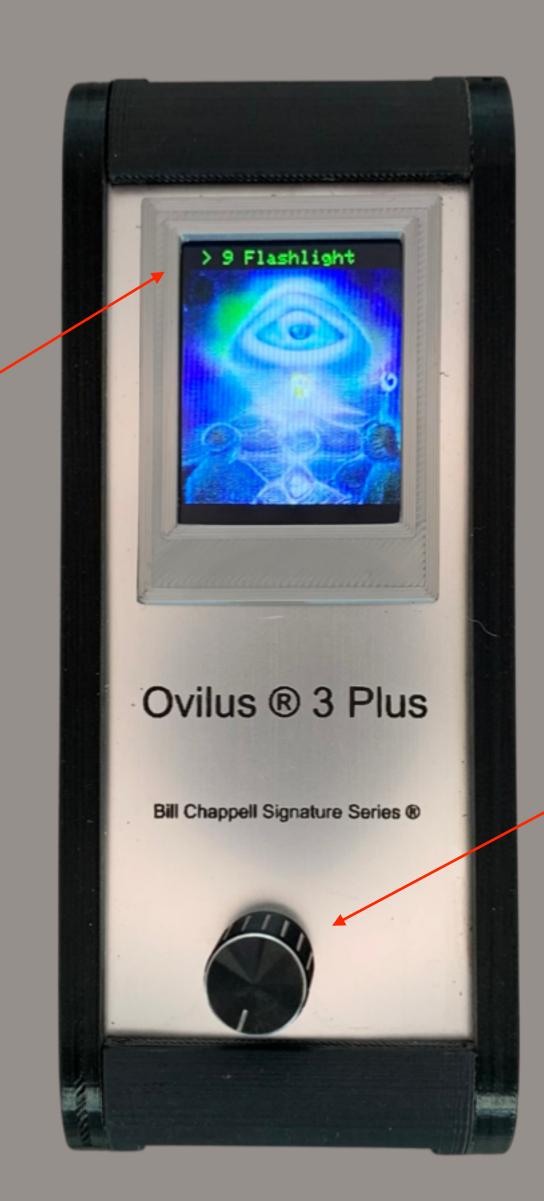

# Ovilus 3P

Power On/Off

**USB C Charge port no Data** 

Audio Microphone

Thermal Imager 8x8

**Multi Color LED** 

> 9 Flashlight

Ovilus ® 3 Plus

**Thermal Display Mode** 

**Press to start Thermal Display** 

Thermal display 32x32 8x8 interpolation

Press down to end Thermal Mode

Press to start Thermal FlashLight

**Thermal Flashlight Mode** 

Press down to end Thermal Flashlight Mode