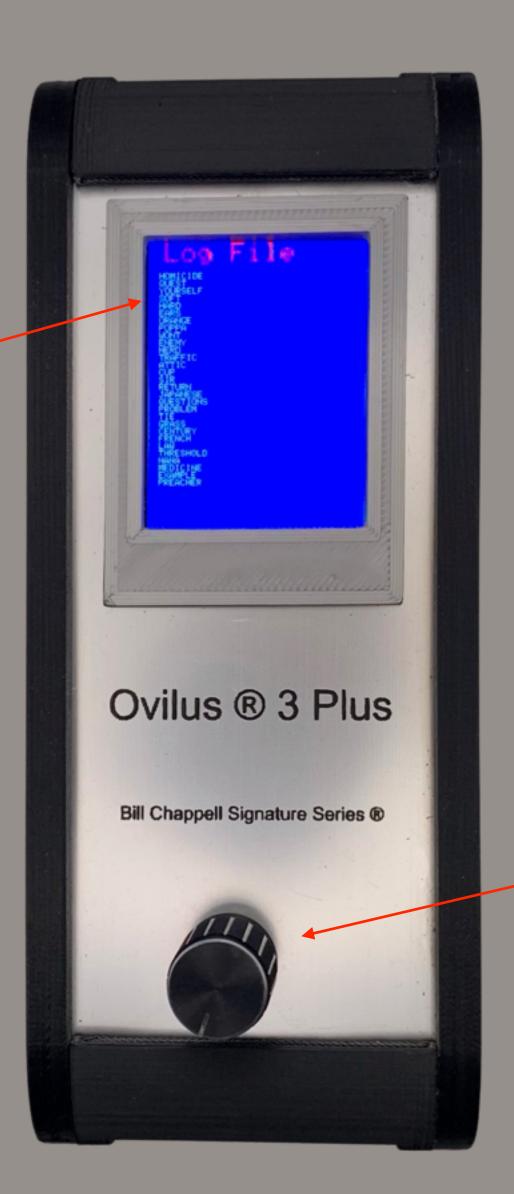

**Shows Temperature** 

Read Log File

**Press to start Log File Readout** 

Press down to end Log Filey Back, Scroll right or left to see additional pages.

Log File

**Erase Log File** 

Press to erase log file, Beep will sound turn off and back on to clear file