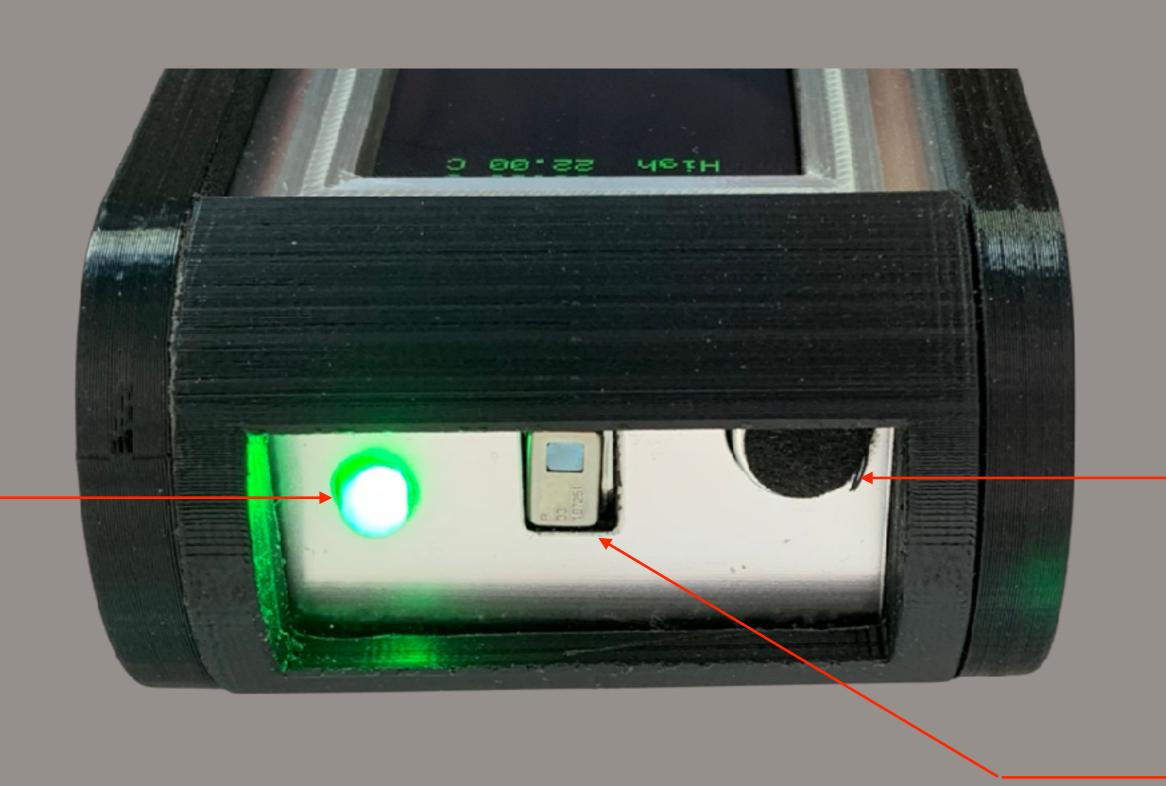

# Ovilus 3P

Power On/Off

**USB C Charge port no Data** 

Audio Microphone

Thermal Imager 8x8

**Multi Color LED** 

> 9 Flashlight

Ovilus ® 3 Plus

Bill Chappell Signature Series ®

Display

Screen

Selection Control
Right / Left to move through
menus. Push Down to Select

**Battery Cover / Charger light** 

SD CARD Installs with Pins UP

Press to start Speech Mode 1
Scroll right or left to change
menu item