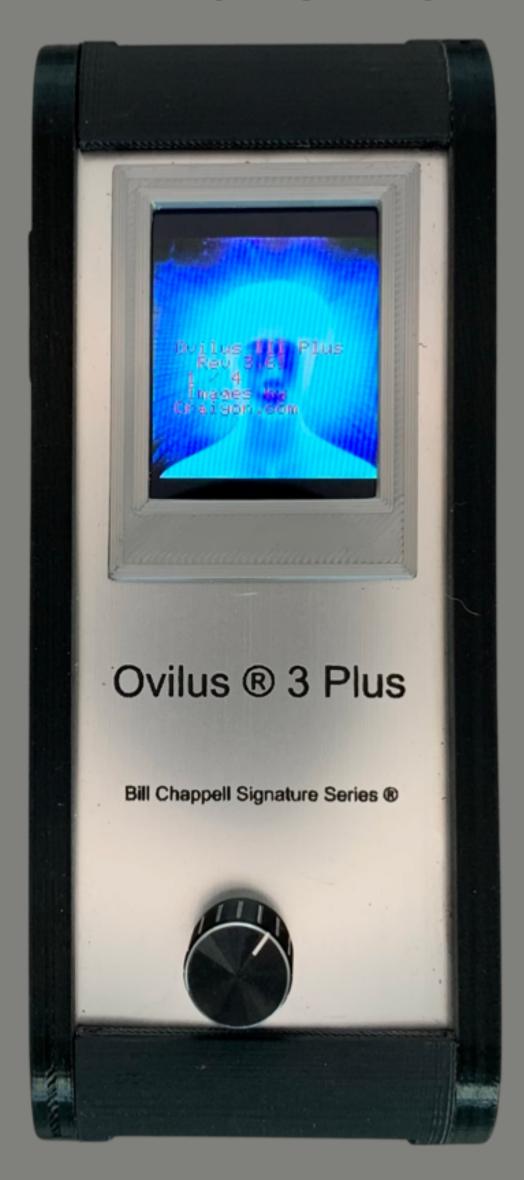

# Ovilus 3P

Power On/Off

**USB C Charge port no Data** 

Audio Microphone

Thermal Imager 8x8

**Multi Color LED** 

> 9 Flashlight

Ovilus ® 3 Plus

Bill Chappell Signature Series ®

Display

Screen

Selection Control
Right / Left to move through
menus. Push Down to Select

**Battery Cover / Charger light** 

SD CARD Installs with Pins UP

Press to start Speech Mode 1
Scroll right or left to change
menu item