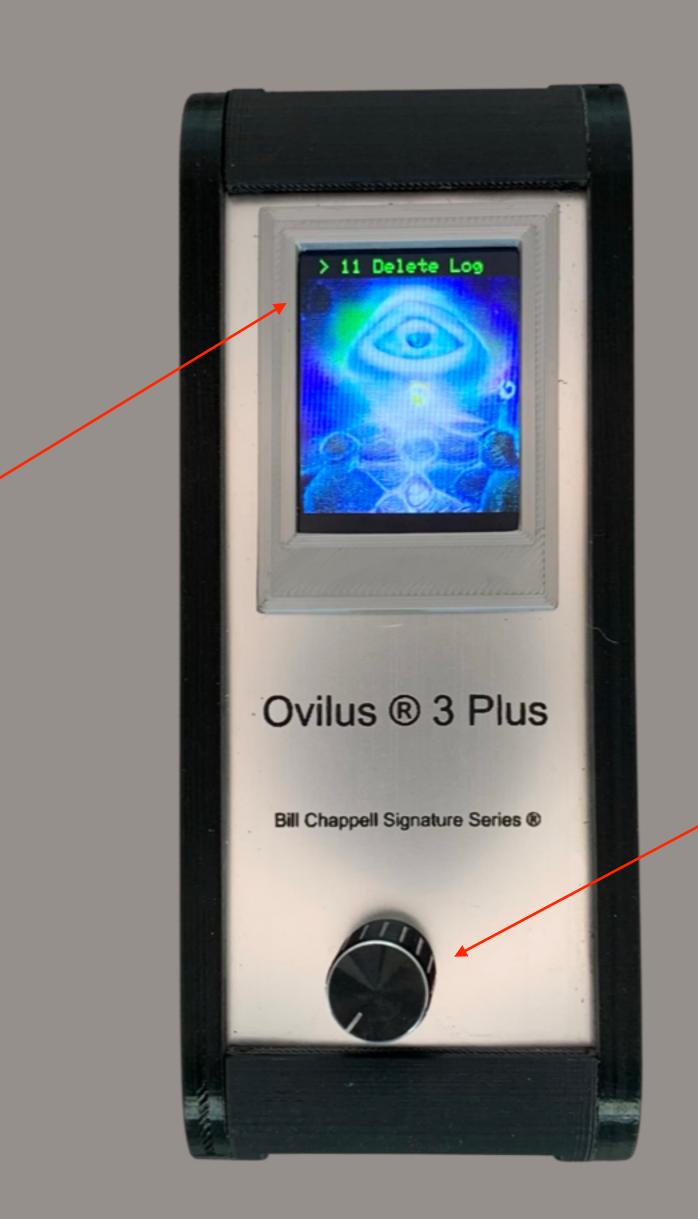

**Shows Temperature** 

Read Log File

**Press to start Log File Readout** 

Press down to end Log Filey Back, Scroll right or left to see additional pages.

Log File

**Erase Log File** 

Press to erase log file, Beep will sound turn off and back on to clear file