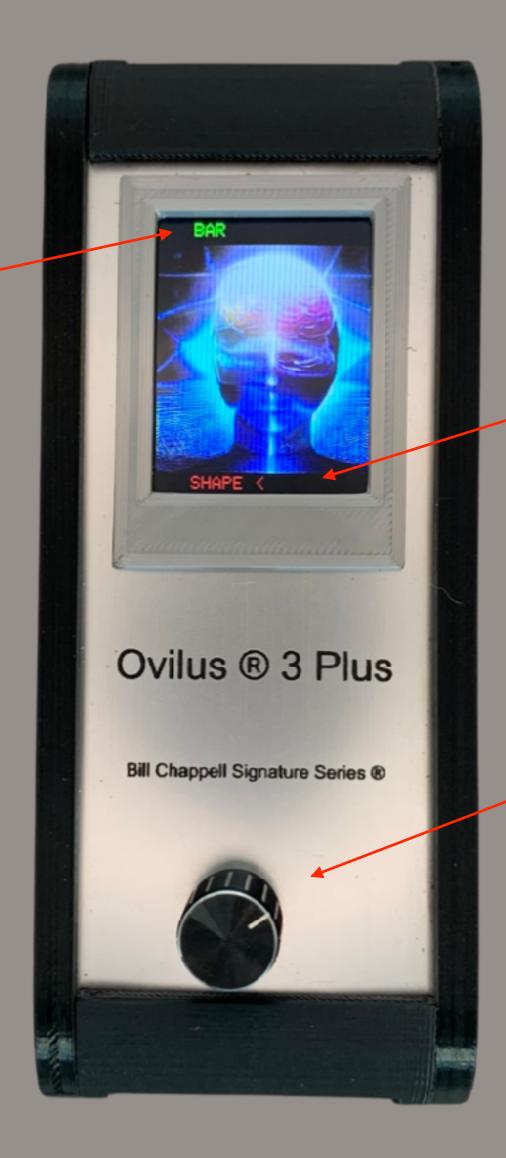

**Thermal Display Mode** 

**Press to start Thermal Display** 

Thermal display 32x32 8x8 interpolation

Press down to end Thermal Mode

Press to start Thermal FlashLight

**Thermal Flashlight Mode** 

Press down to end Thermal Flashlight Mode

**Shows Temperature** 

Read Log File

**Press to start Log File Readout** 

Press down to end Log Filey Back, Scroll right or left to see additional pages.

Log File

**Erase Log File** 

Press to erase log file, Beep will sound turn off and back on to clear file