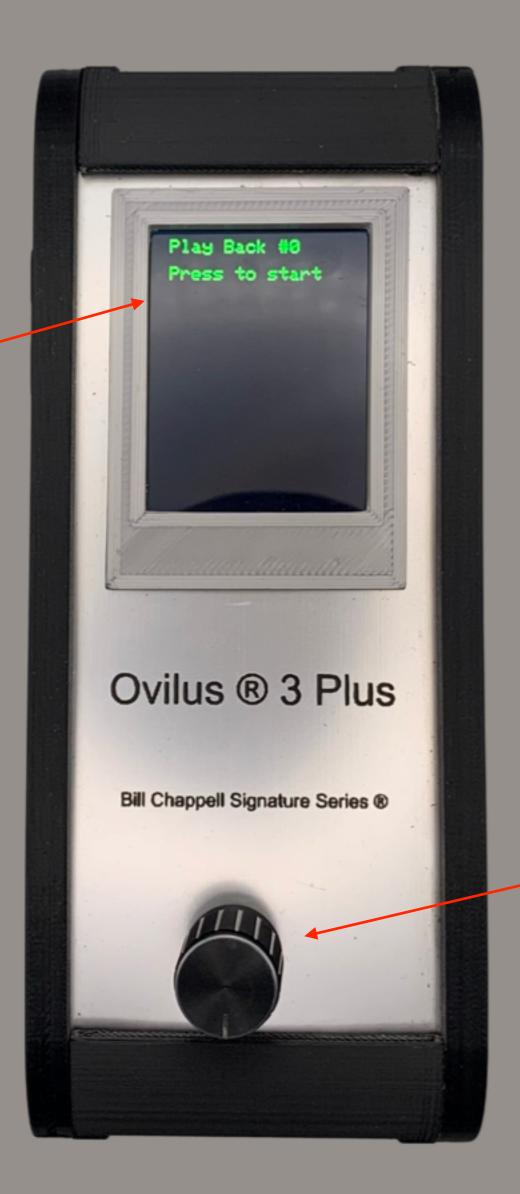

Press down to end recording see Audio record for details.

Audio Playback Mode

Press to start Audio PlayBack

Press down to end Audio Play Back, Scroll right or left to select file number.

**Audio Play Back** 