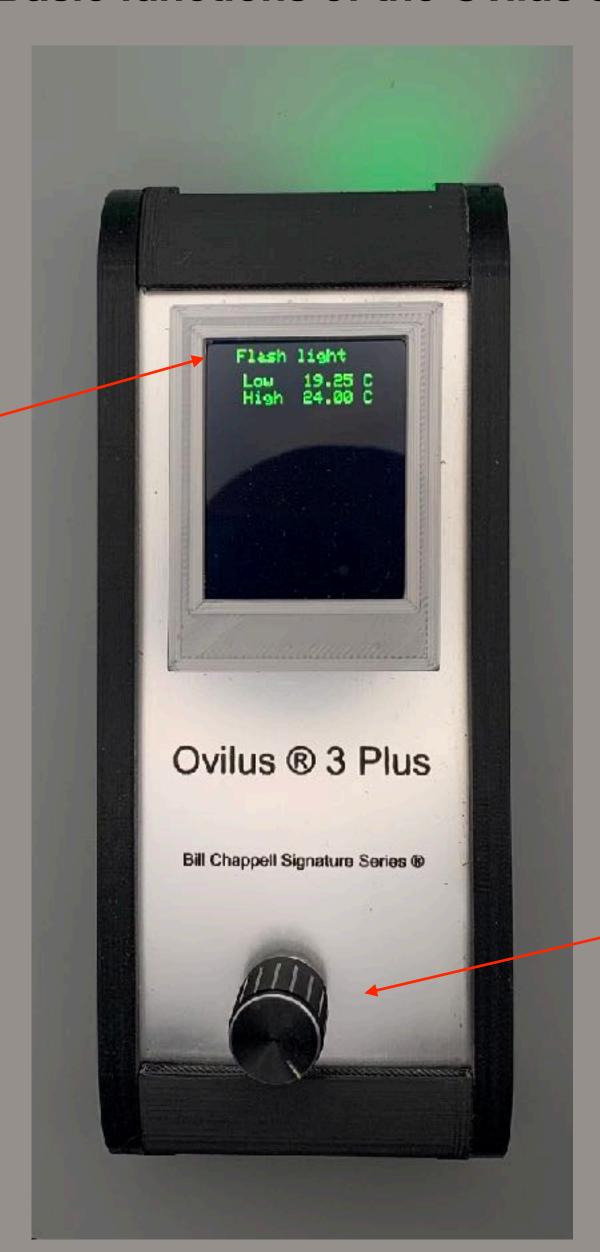

# Ovilus 3P

Power On/Off

**USB C Charge port no Data** 

Audio Microphone

Thermal Imager 8x8

**Multi Color LED** 

> 9 Flashlight

Ovilus ® 3 Plus

**Thermal Display Mode** 

**Press to start Thermal Display** 

Thermal display 32x32 8x8 interpolation

Press down to end Thermal Mode

Press to start Thermal FlashLight

**Thermal Flashlight Mode** 

Press down to end Thermal Flashlight Mode