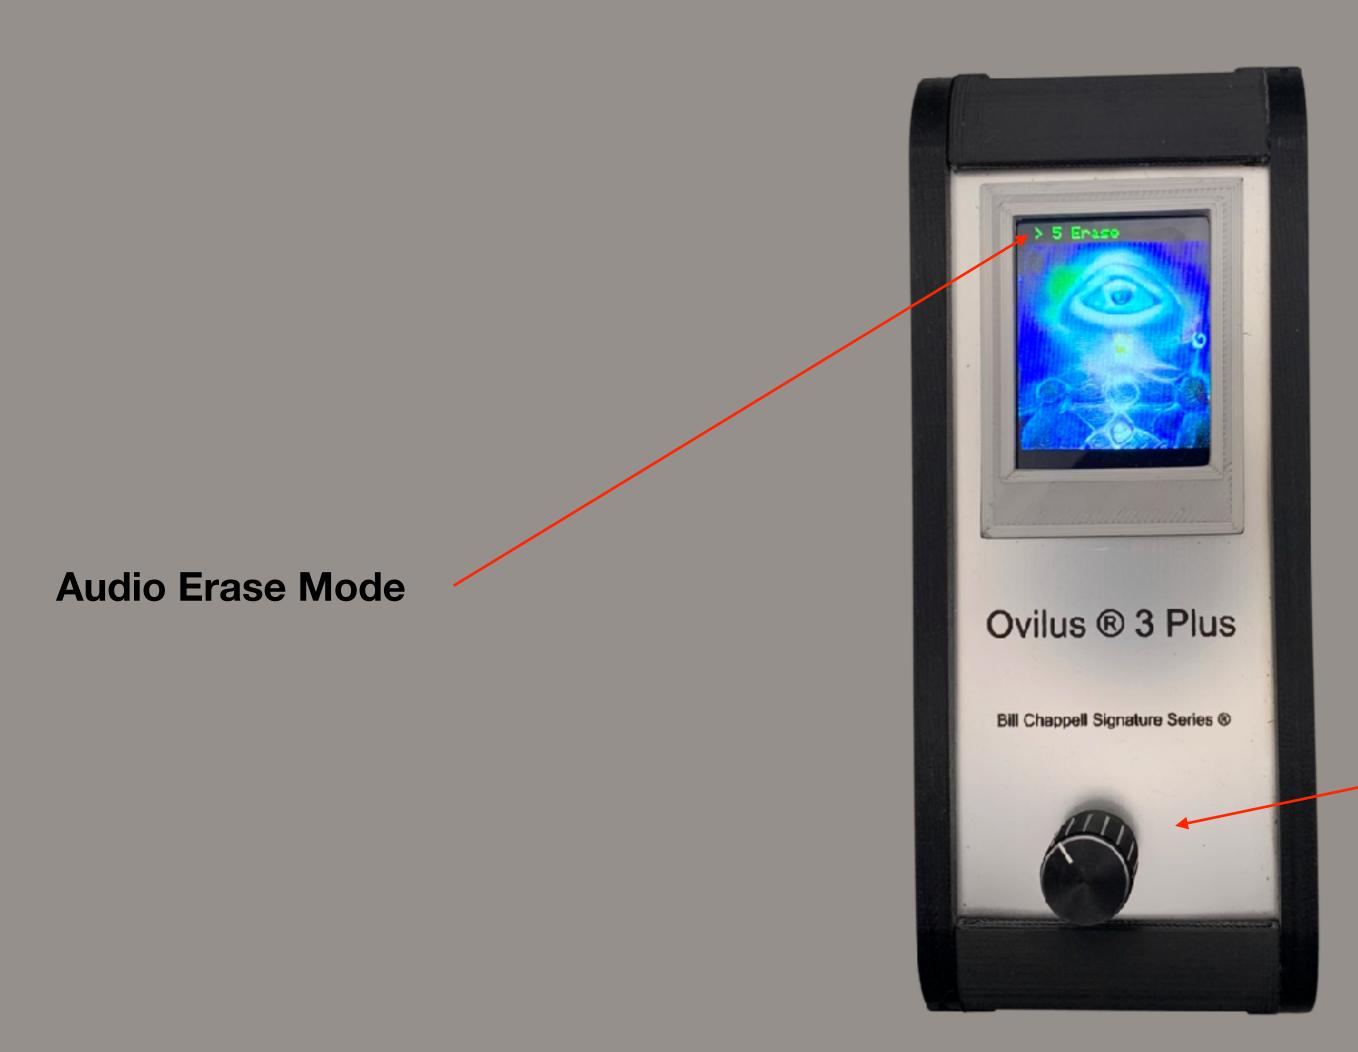

This Mode will instantly erase all audio files

Audio Erase may take a few minutes. file see \*\* See Audio Erase for details.

**Audio Record Mode** 

Press to start Audio Record Mode.

Record time appears here