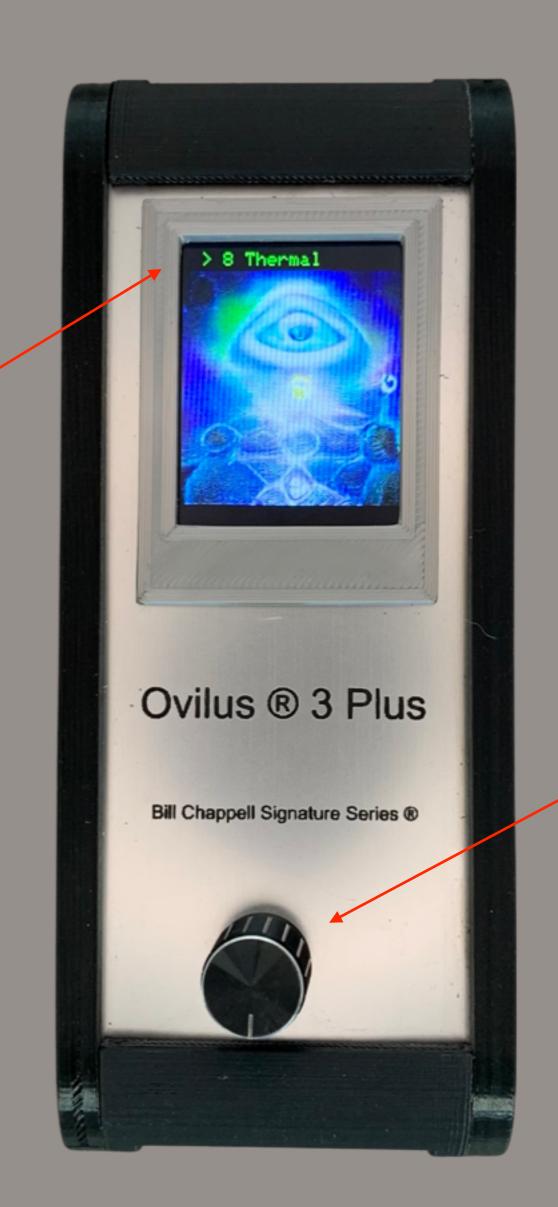

**Thermal Display Mode** 

**Press to start Thermal Display** 

Thermal display 32x32 8x8 interpolation

Press down to end Thermal Mode

Press to start Thermal FlashLight

**Thermal Flashlight Mode** 

Press down to end Thermal Flashlight Mode