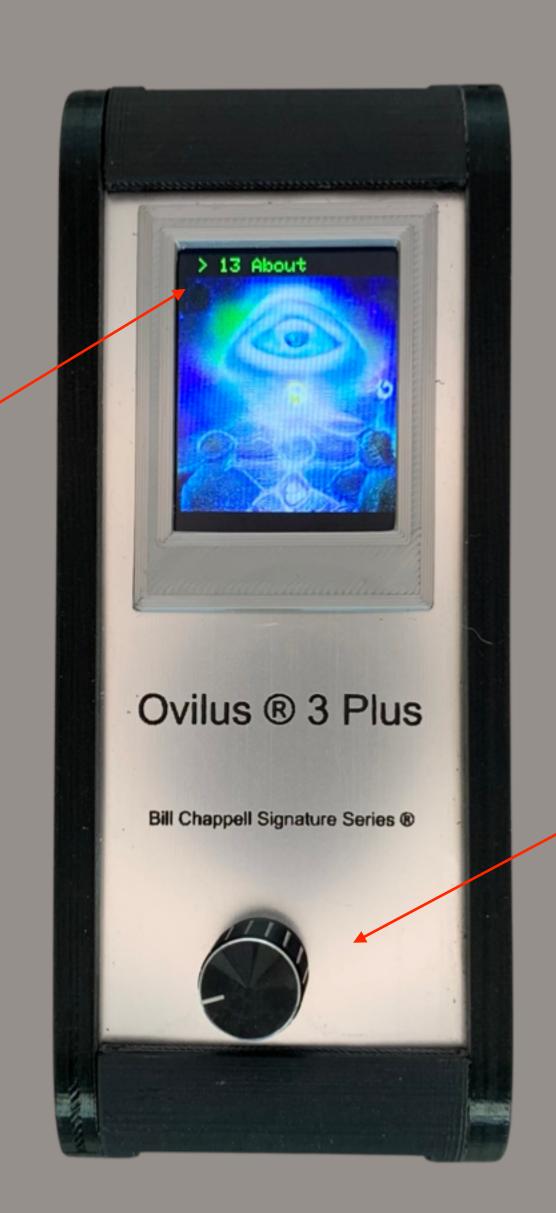

**User File** 

**Press to show User file** 

Press down to end Log Filey Back, Scroll right or left to see additional pages.

Log File

**About** 

Press to see latest information about current firmware build

**Firmware Information** 