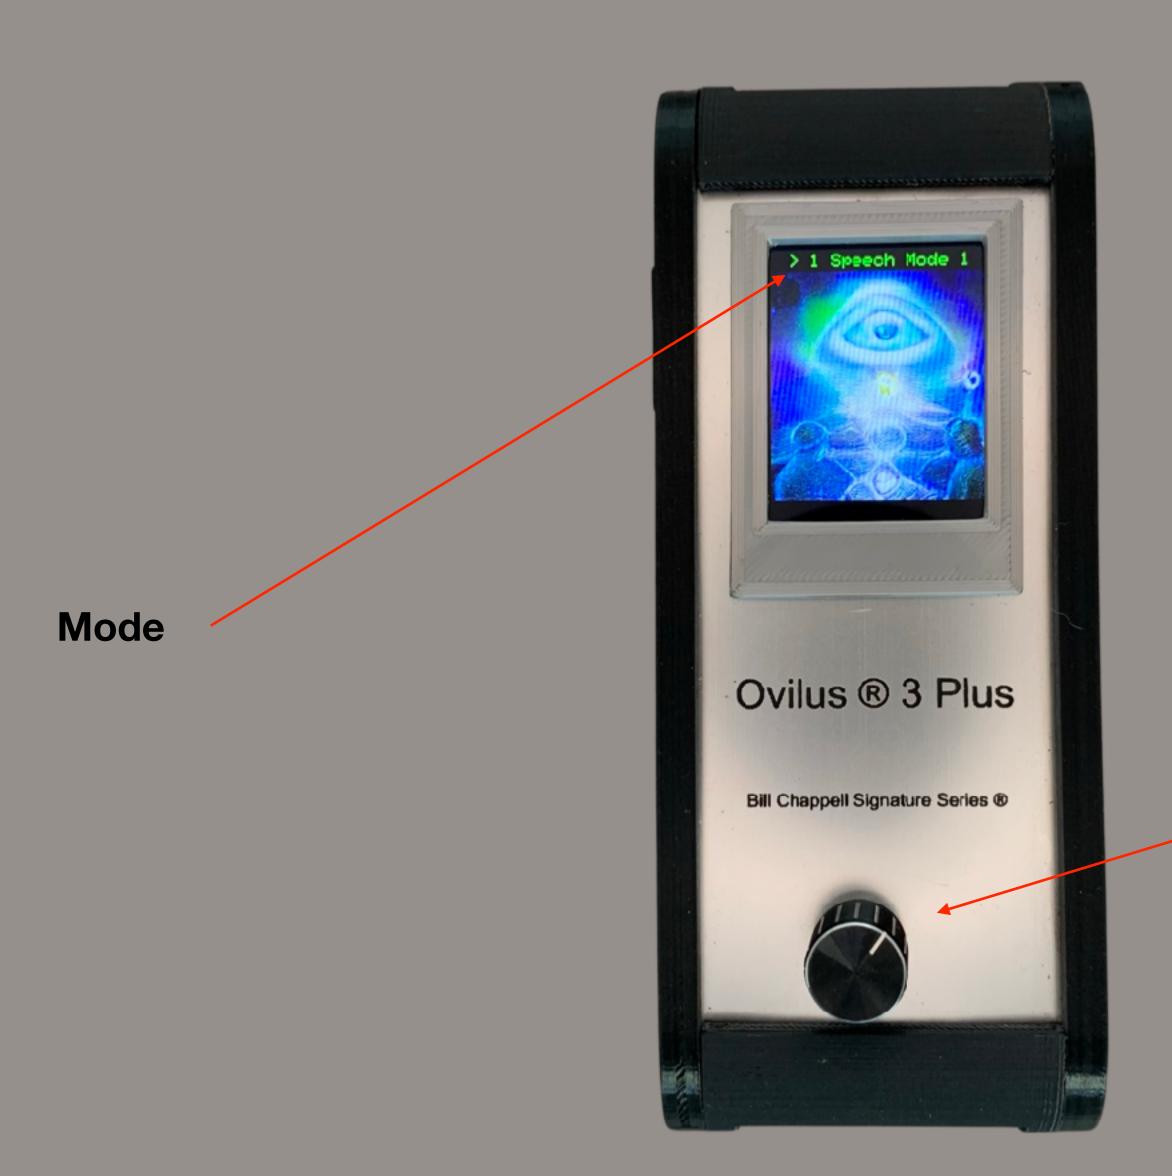

Bill Chappell Signature Series ®

Display

Screen

Selection Control
Right / Left to move through
menus. Push Down to Select

**Battery Cover / Charger light** 

SD CARD Installs with Pins UP

Press to start Speech Mode 1
Scroll right or left to change
menu item

**Current Spoken Words Appear Here** 

Move Right or left to scroll through previously spoken words

Scroll right or left to see previously spoken words.
Press Down to end Speech Mode 1

Mode

Press to start Speech Mode 2 Scroll right or left to change menu item