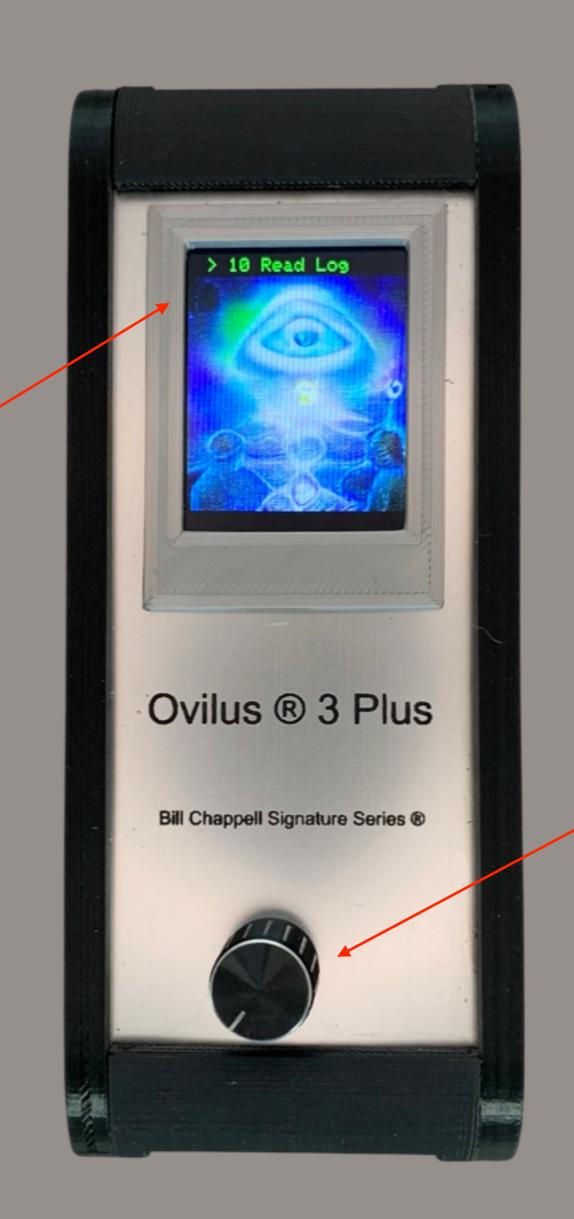

**Shows Temperature** 

Read Log File

**Press to start Log File Readout** 

Press down to end Log Filey Back, Scroll right or left to see additional pages.

Log File

**Erase Log File** 

Press to erase log file, Beep will sound turn off and back on to clear file