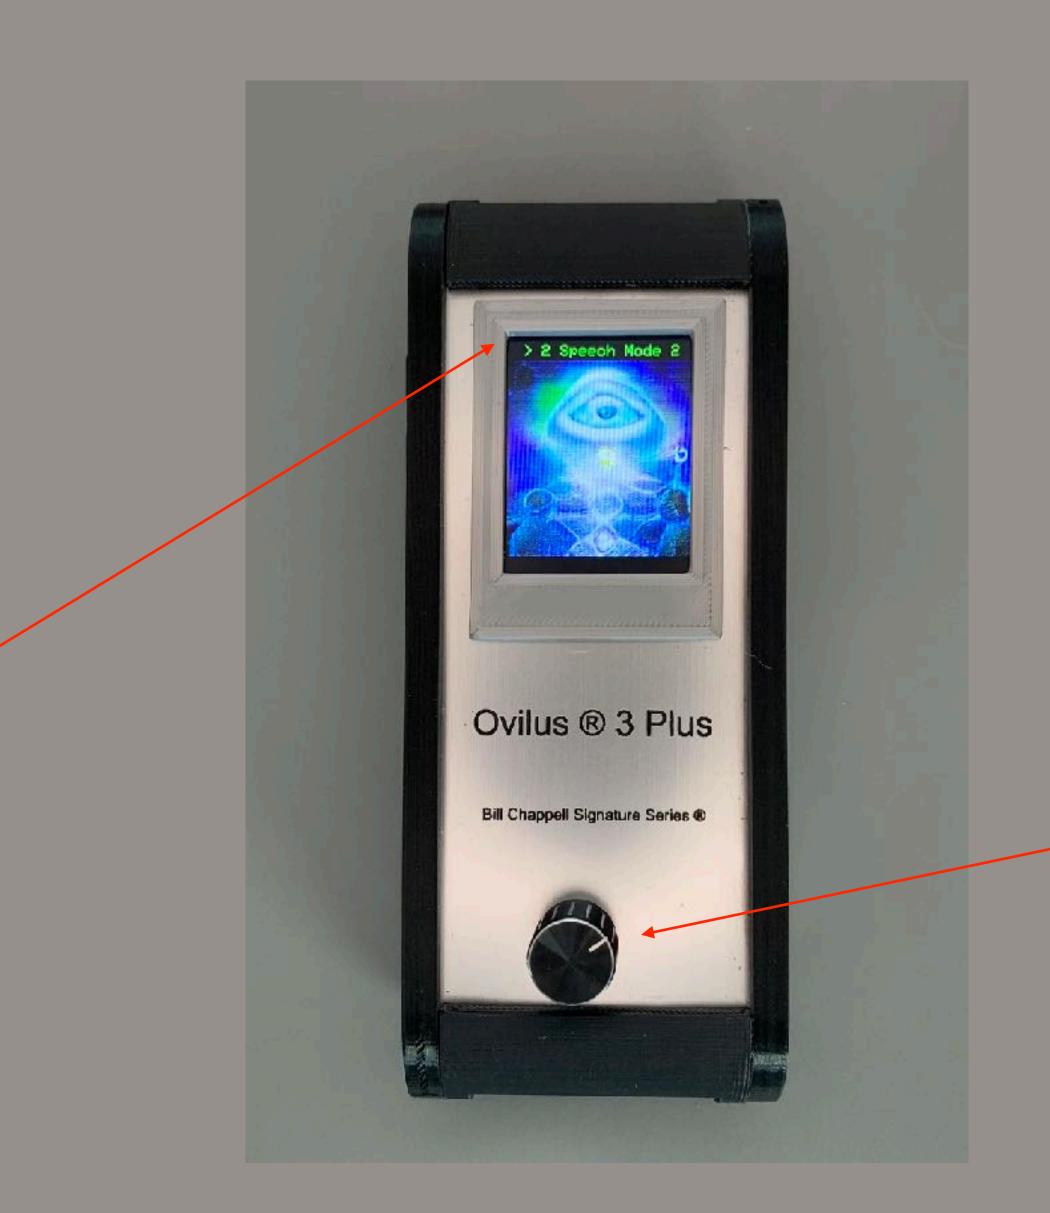

**Current Spoken Words Appear Here** 

Move Right or left to scroll through previously spoken words

Scroll right or left to see previously spoken words.
Press Down to end Speech Mode 1

Mode

Press to start Speech Mode 2 Scroll right or left to change menu item

**Current Spoken Words Appear Here** 

Move Right or left to scroll through previously spoken words

Right to left to see previously said words. Press Down to end Speech Mode 2.
Uses the user file see \*\* Speech Mode 2 description for details.