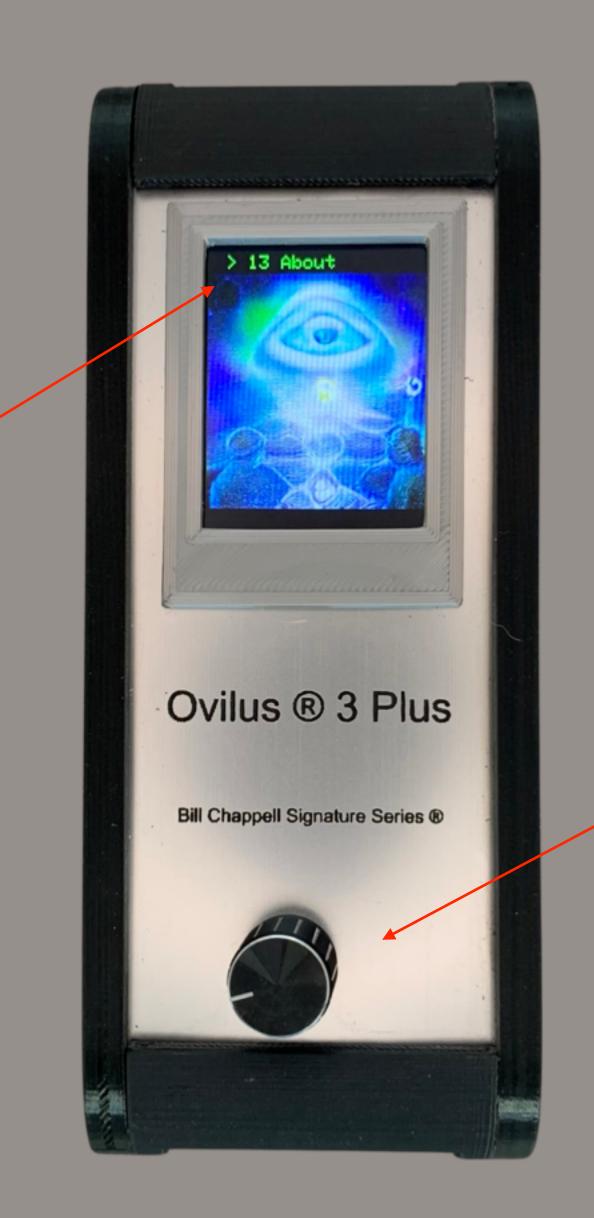

**User File** 

**Press to show User file** 

Press down to end Log Filey Back, Scroll right or left to see additional pages.

Log File

**About** 

Press to see latest information about current firmware build

**Firmware Information** 