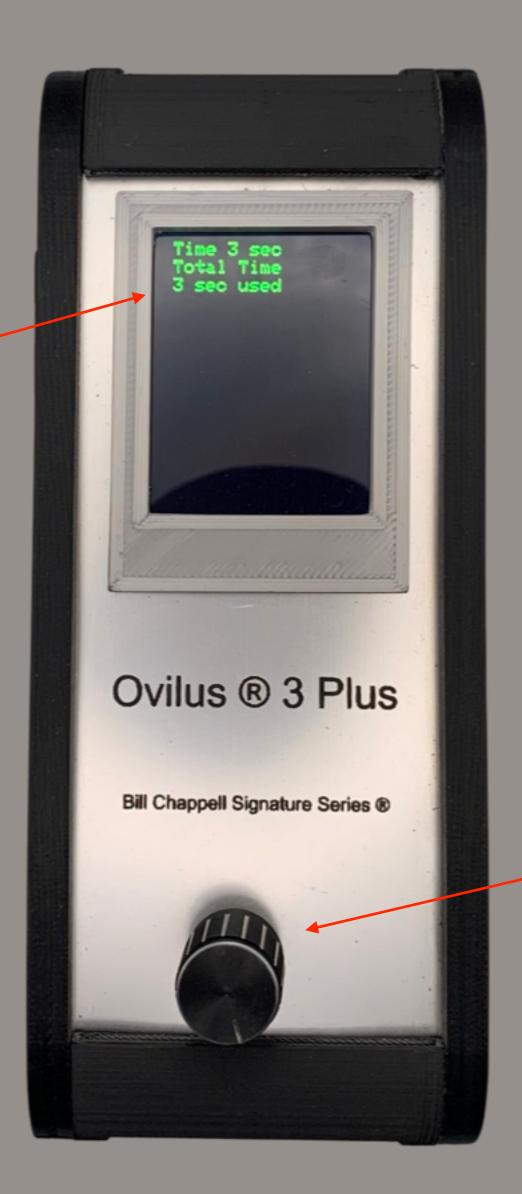

This Mode will instantly erase all audio files

Audio Erase may take a few minutes. file see \*\* See Audio Erase for details.

**Audio Record Mode** 

Press to start Audio Record Mode.

Record time appears here

Press down to end recording see Audio record for details.

Audio Playback Mode

Press to start Audio PlayBack

Press down to end Audio Play Back, Scroll right or left to select file number.

**Audio Play Back** 