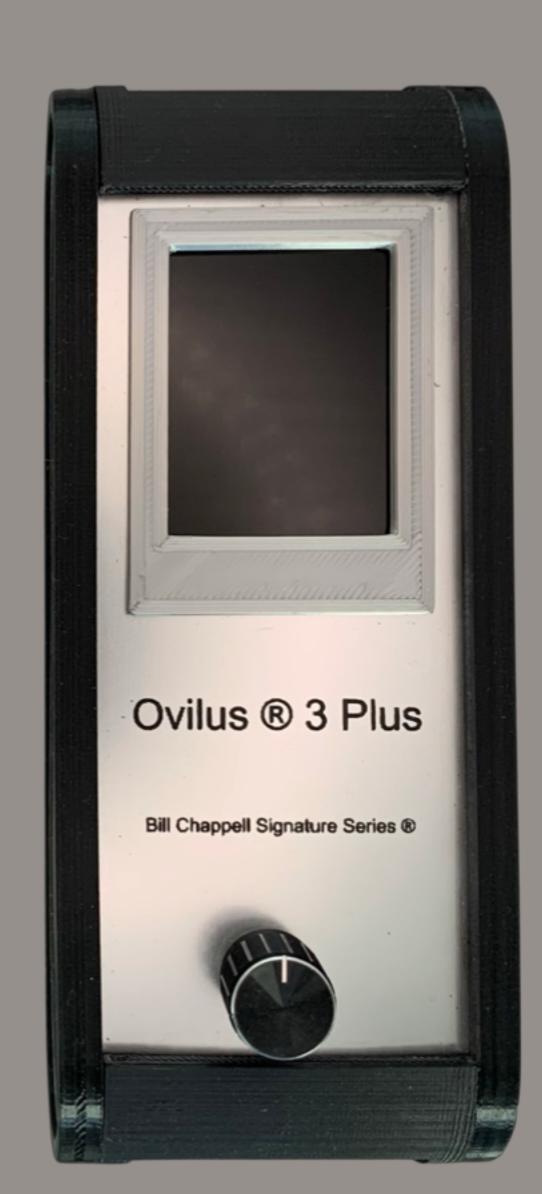

# Ovilus 3P

Power On/Off

**USB C Charge port no Data** 

Audio Microphone

Thermal Imager 8x8

**Multi Color LED** 

> 9 Flashlight

Ovilus ® 3 Plus

Bill Chappell Signature Series ®

Display

Screen

Selection Control
Right / Left to move through
menus. Push Down to Select

**Battery Cover / Charger light** 

SD CARD Installs with Pins UP

Press to start Speech Mode 1
Scroll right or left to change
menu item