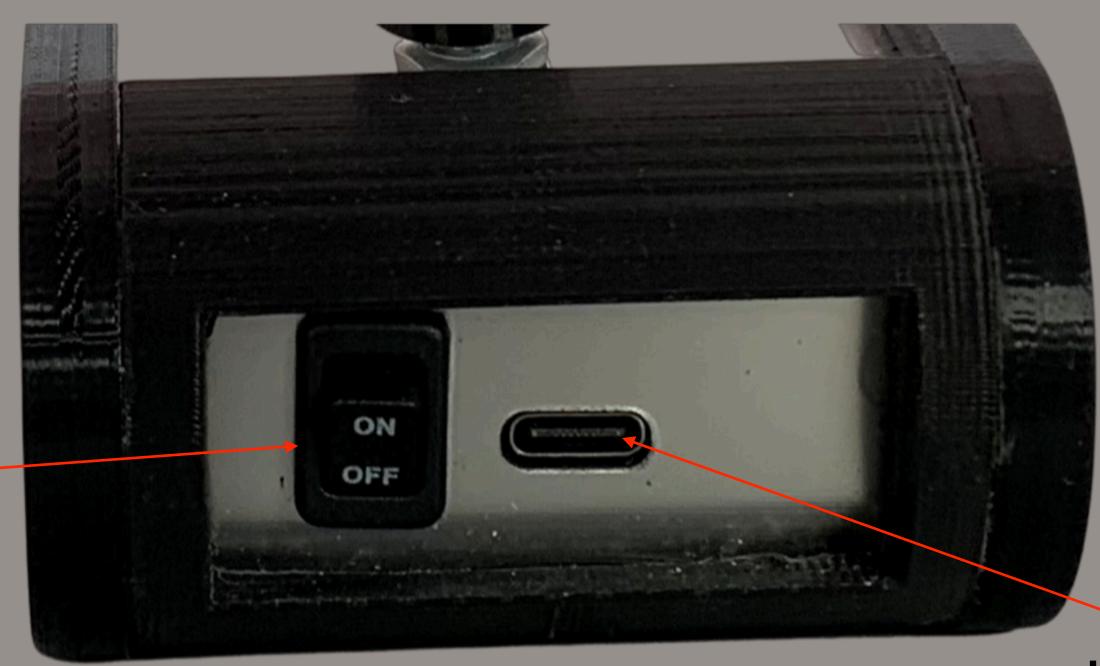

# Ovilus 3P

Power On/Off

**USB C Charge port no Data** 

Audio Microphone

Thermal Imager 8x8

**Multi Color LED** 

> 9 Flashlight

Ovilus ® 3 Plus