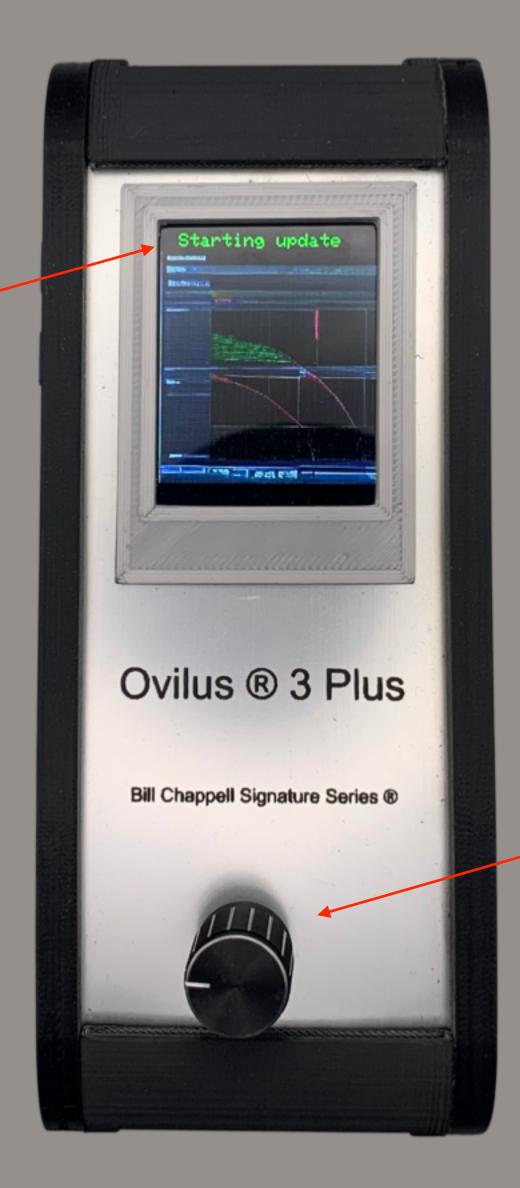

Press down to exit

Firmware update

Press to install latest firmware See Updates for more information.

**Update Progress or errors** 

When Complete press down to exit. See Update in for more information.