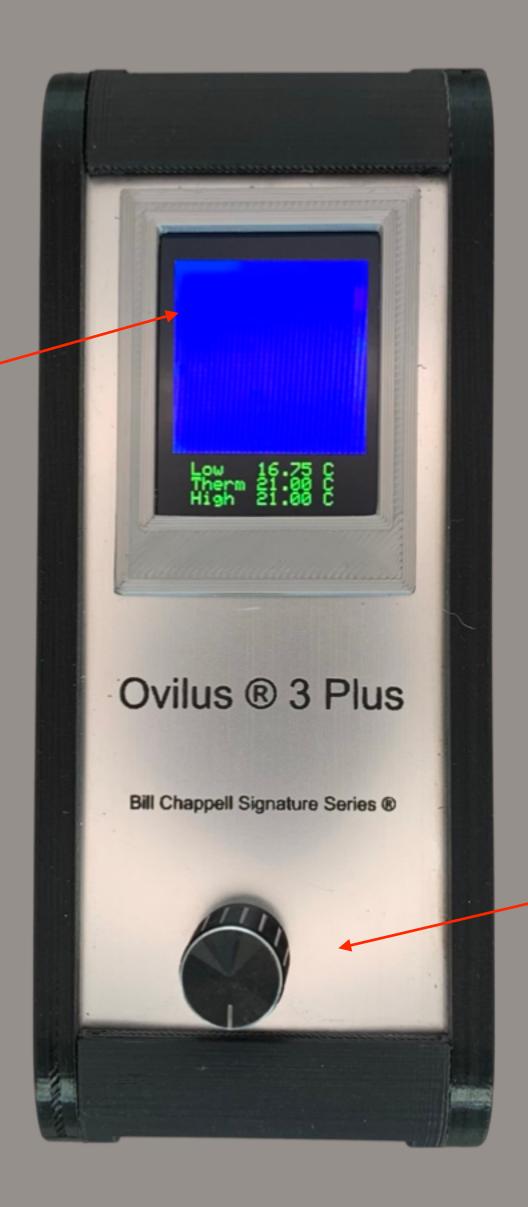

**Thermal Display Mode** 

**Press to start Thermal Display** 

Thermal display 32x32 8x8 interpolation

Press down to end Thermal Mode

Press to start Thermal FlashLight

**Thermal Flashlight Mode** 

Press down to end Thermal Flashlight Mode

**Shows Temperature** 

Read Log File

**Press to start Log File Readout** 

Press down to end Log Filey Back, Scroll right or left to see additional pages.

Log File

**Erase Log File** 

Press to erase log file, Beep will sound turn off and back on to clear file