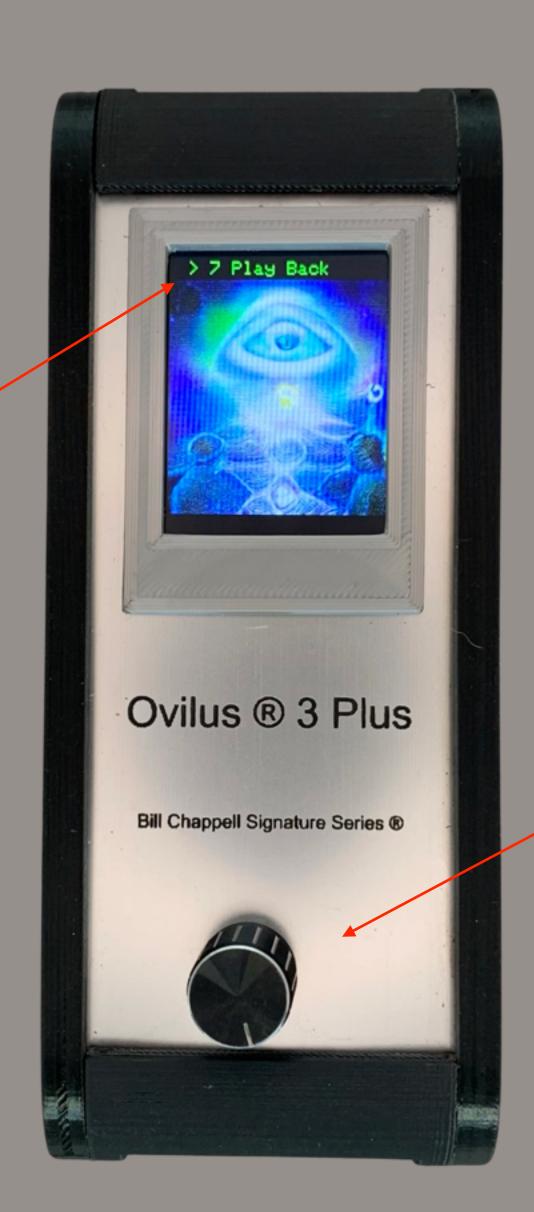

Press down to end recording see Audio record for details.

Audio Playback Mode

Press to start Audio PlayBack

Press down to end Audio Play Back, Scroll right or left to select file number.

**Audio Play Back** 