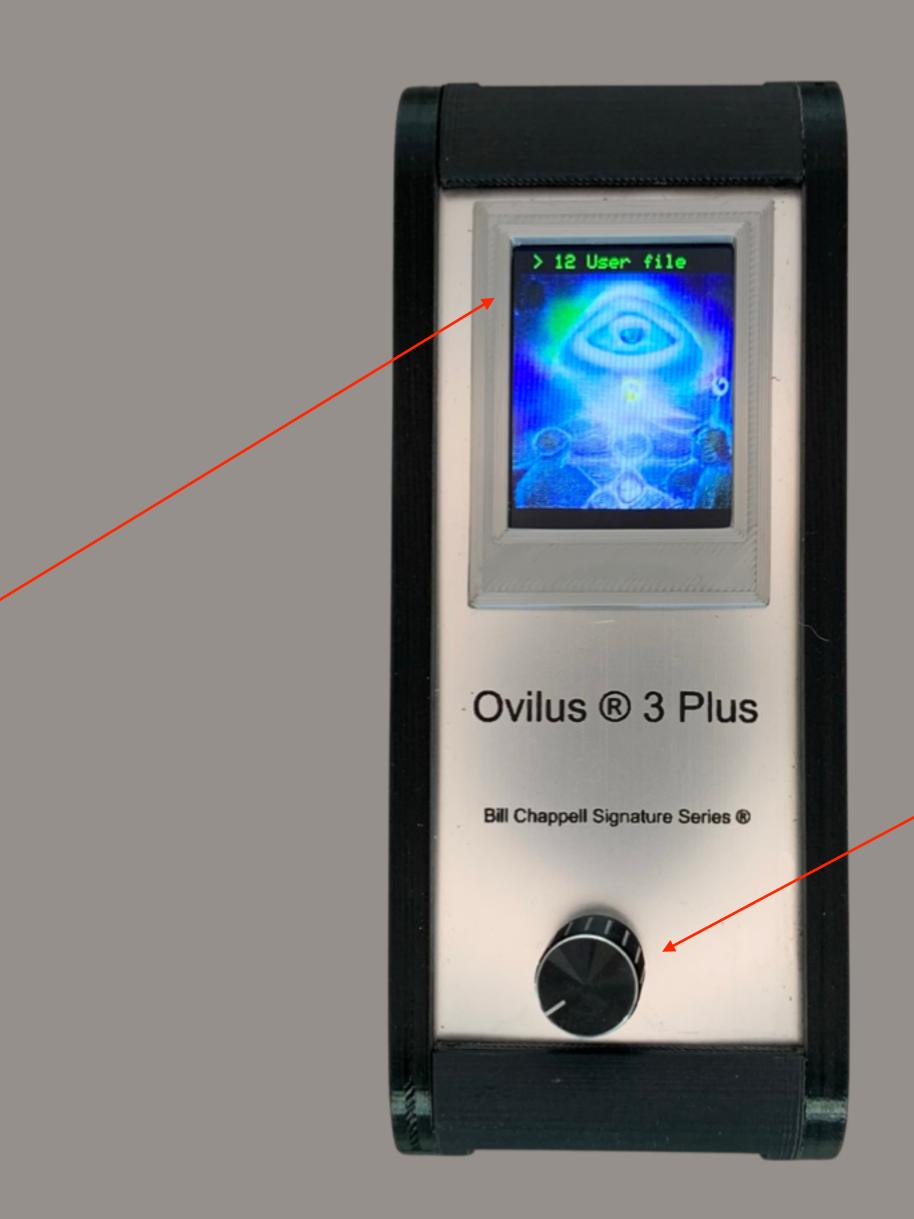

**User File** 

**Press to show User file** 

Press down to end Log Filey Back, Scroll right or left to see additional pages.

Log File

**About** 

Press to see latest information about current firmware build

**Firmware Information** 