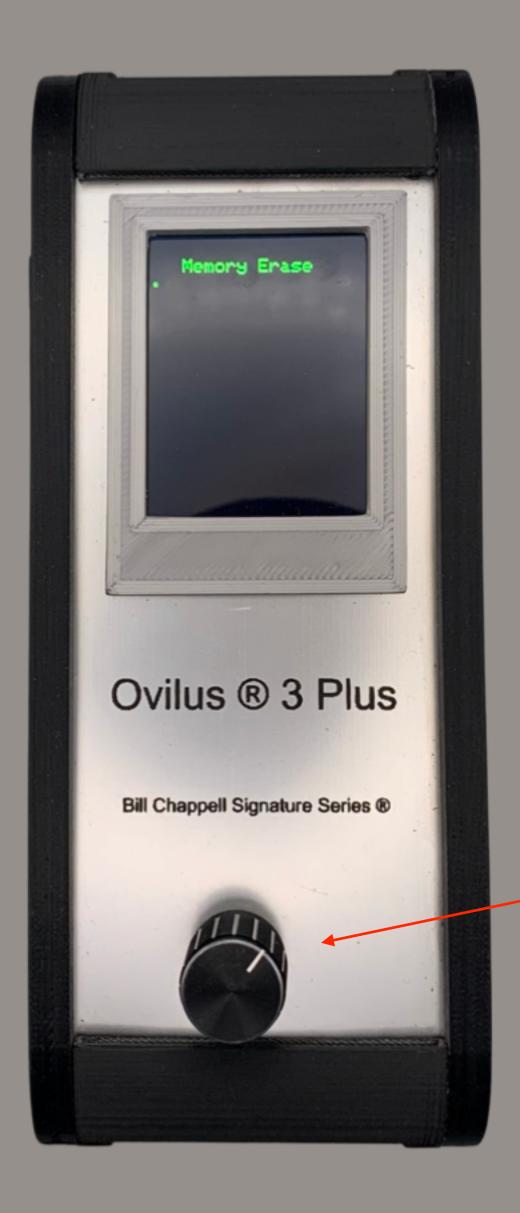

This Mode will instantly erase all audio files

Audio Erase may take a few minutes. file see \*\* See Audio Erase for details.

**Audio Record Mode** 

Press to start Audio Record Mode.

Record time appears here