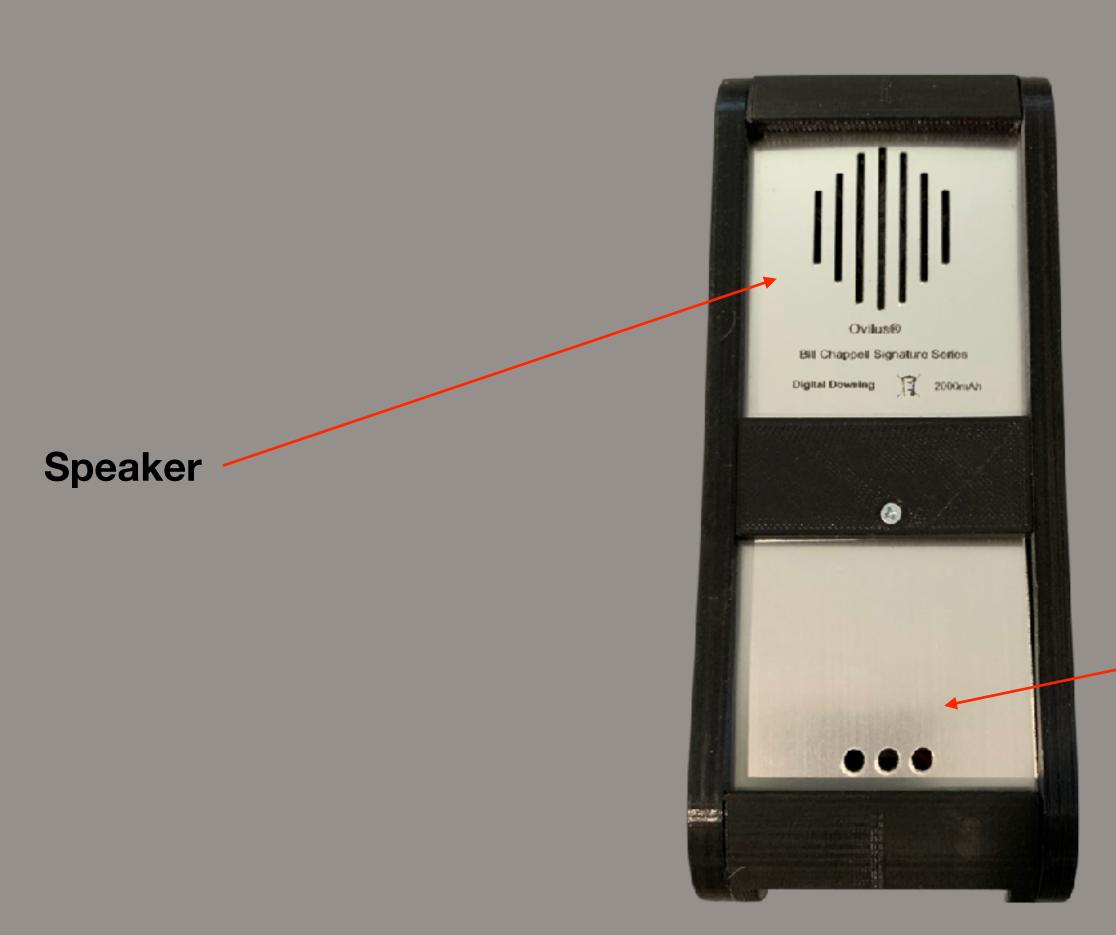

# Ovilus 3P

Power On/Off

**USB C Charge port no Data** 

Audio Microphone

Thermal Imager 8x8

**Multi Color LED** 

> 9 Flashlight

Ovilus ® 3 Plus