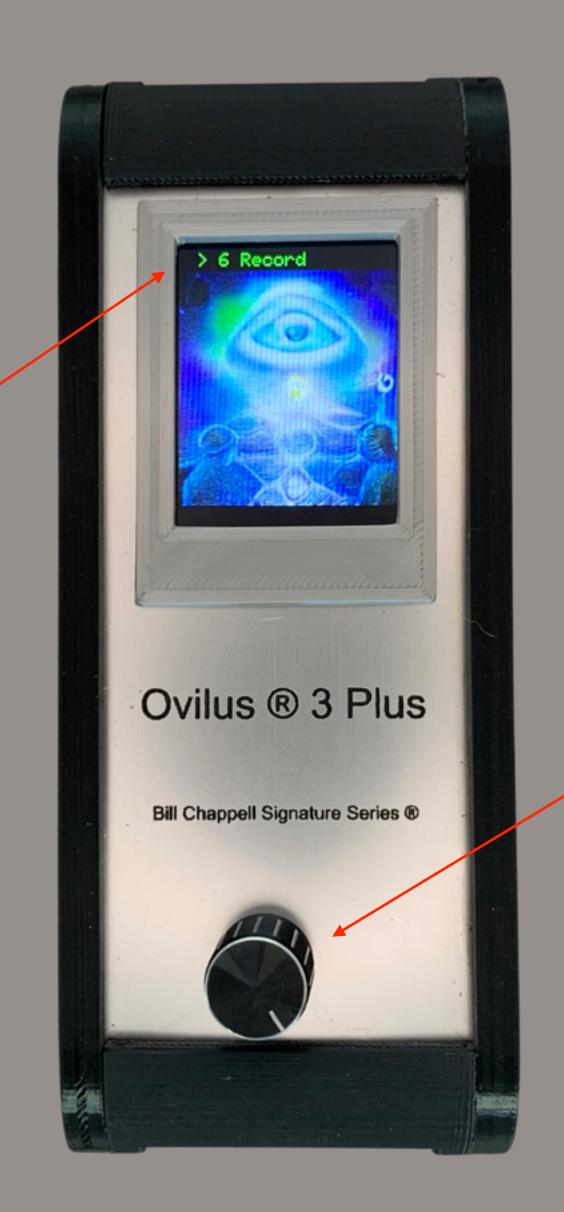

This Mode will instantly erase all audio files

Audio Erase may take a few minutes. file see \*\* See Audio Erase for details.

**Audio Record Mode** 

Press to start Audio Record Mode.

Record time appears here

Press down to end recording see Audio record for details.

Audio Playback Mode

Press to start Audio PlayBack

Press down to end Audio Play Back, Scroll right or left to select file number.

**Audio Play Back** 