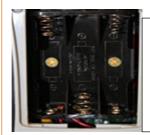

## The White Noise EM User Guide

The White Noise EM requires

3 high quality AAA batteries, not included.

- 1. The battery panel slides out from the back. The best way to remove the cover is to turn the unit over, place both thumbs on the battery cover and push. It should slide out with ease. (Note the small +/- signs show how to install the batteries correctly.)
- Turn the ON / OFF switch (located on the front of the unit) to the ON position by sliding the switch to the left of the case.
   Turn OFF by sliding the switch to the right of the case.